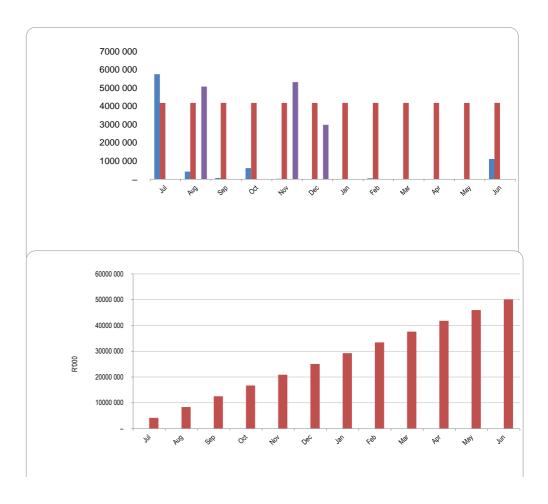

E-mail address

FS163 Mohokare - Table C1 Monthly Budget Statement Summary - M06 - December

| B                                                             | 2022/23   |                    |                    |                | Budget Year 2 |                  |                 |                 | = 11.1    |
|---------------------------------------------------------------|-----------|--------------------|--------------------|----------------|---------------|------------------|-----------------|-----------------|-----------|
| Description                                                   | Audited   | Original<br>Budget | Adjusted<br>Budget | Monthly actual | YearTD actual | YearTD<br>budget | YTD<br>variance | YTD<br>variance | Full Year |
| R thousands                                                   | Outcome   | Duuget             | Dudget             |                |               | buuget           | variance        | variance %      | Forecast  |
| Financial Performance                                         |           |                    |                    |                |               |                  |                 | ,,              |           |
| Property rates                                                | 12 991    | 11 662             | _                  | 936            | 11 479        | 5 831            | 5 647           | 97%             | 11 662    |
| Service charges                                               | 101 874   | 114 245            | _                  | 4 486          | 24 412        | 57 122           | (32 710)        | -57%            | 114 245   |
| Investment revenue                                            | 86        | 265                | _                  | _              | (2)           | 132              | (135)           | -102%           | 265       |
| Transfers and subsidies - Operational                         | 98 991    | 96 733             | _                  | _              | 29 701        | 48 366           | (18 665)        | -39%            | 96 733    |
| Other own revenue                                             | 45 690    | 54 416             | _                  | 3 704          | 21 951        | 27 208           | (5 257)         | -19%            | 30 733    |
| Total Revenue (excluding capital transfers and                | 259 631   | 277 321            |                    | 9 125          | 87 541        | 138 660          | (51 120)        | -19%            | 277 321   |
| contributions)                                                | 255 051   | 211 321            |                    | 3 123          | 07 341        | 130 000          | (31 120)        | -31 /0          | 211 321   |
| Employee costs                                                | 85 883    | 88 588             | _                  | 7 228          | 44 077        | 44 294           | (217)           | 0%              | 88 588    |
| Remuneration of Councillors                                   | 5 392     | 5 327              | _                  | 437            | 2 633         | 2 663            | (30)            | -1%             | 5 327     |
| Depreciation and amortisation                                 | 26 807    | 23 060             | _                  | -              | _             | 11 530           | (11 530)        | -100%           | 23 060    |
| Interest                                                      | 15 828    | 19 489             | _                  | 1              | 692           | 9 745            | (9 053)         | -93%            | 19 489    |
|                                                               | 36 010    | 57 127             | _                  | ·              | 7 928         | 28 564           | , ,             | -72%            | 57 127    |
| Inventory consumed and bulk purchases Transfers and subsidies | 30 0 10   | 31 121             |                    | -              |               | 20 304           | (20 636)        | -12/0           | 31 121    |
|                                                               | 04 040    | 00 504             | _                  |                | 20,202        | 44.004           | (24.000)        | E 40/           | 00 504    |
| Other expenditure                                             | 81 213    | 88 581             | -                  | 2 073          | 20 202        | 44 291           | (24 088)        | -54%            | 88 581    |
| Total Expenditure                                             | 251 133   | 282 172            | _                  | 9 740          | 75 533        | 141 086          | (65 553)        | -46%<br>F05%    | 282 172   |
| Surplus/(Deficit)                                             | 8 498     | (4 851)            | -                  | (614)          | 12 008        | (2 425)          | 14 434          | -595%           | (4 851    |
| Transfers and subsidies - capital (monetary allocations)      | 3 283     | 49 603             | _                  | _              | -             | 24 801           | (24 801)        | -100%           | 49 603    |
| Transfers and subsidies - capital (in-kind)                   | _         | _                  | -                  | _              | _             | _                |                 |                 |           |
| Surplus/(Deficit) after capital transfers &                   | 11 782    | 44 752             | _                  | (614)          | 12 008        | 22 376           | (10 368)        | -46%            | 44 752    |
| Share of surplus/ (deficit) of associate                      | _         | _                  | _                  | _              | _             | _                | -               |                 | _         |
| Surplus/ (Deficit) for the year                               | 11 782    | 44 752             | -                  | (614)          | 12 008        | 22 376           | (10 368)        | -46%            | 44 752    |
| Capital expenditure & funds sources                           |           |                    |                    |                |               |                  |                 |                 |           |
| Capital expenditure                                           | 8 043     | 50 153             | -                  | 2 979          | 13 373        | 25 076           | (11 703)        | -47%            | 50 153    |
| Capital transfers recognised                                  | 7 713     | 48 568             | _                  | 1 634          | 11 195        | 24 284           | (13 089)        | -54%            | 48 568    |
| Borrowing                                                     | -         | _                  | _                  | _              | -             | _                | _               |                 | _         |
| Internally generated funds                                    | 330       | 1 585              | _                  | _              | 833           | 792              | 40              | 5%              | 1 585     |
| Total sources of capital funds                                | 8 043     | 50 153             | -                  | 1 634          | 12 028        | 25 076           | (13 048)        | -52%            | 50 153    |
| Financial position                                            |           |                    |                    |                |               |                  |                 |                 |           |
| Total current assets                                          | 168 018   | 56 695             | _                  |                | 238 323       |                  |                 |                 | 56 695    |
| Total non current assets                                      | 710 098   | 747 975            |                    |                | 721 876       |                  |                 |                 | 747 975   |
| Total current liabilities                                     | 259 586   | 175 046            |                    |                | 330 145       |                  |                 |                 | 175 046   |
| Total non current liabilities                                 | 206 084   | 169 775            | _                  |                | 206 084       |                  |                 |                 | 169 775   |
| Community wealth/Equity                                       | 428 700   | 459 849            | _                  |                | 423 970       |                  |                 |                 | 459 849   |
| , , ,                                                         | 420 / 00  | 409 049            |                    |                | 423 310       |                  |                 |                 | 409 049   |
| Cash flows                                                    |           |                    |                    |                |               |                  |                 |                 |           |
| Net cash from (used) operating                                | 72 471    | 55 935             | _                  | (5 697)        |               | 27 967           | (1 683)         | -6%             | 55 935    |
| Net cash from (used) investing                                | 9 154     | (50 153)           | -                  | (6 307)        | (12 303)      | (25 076)         | (12 774)        | 51%             | (50 153)  |
| Net cash from (used) financing                                | (94)      | -                  | _                  | -              | -             | -                | _               |                 | -         |
| Cash/cash equivalents at the month/year end                   | 83 125    | 7 377              | _                  | -              | 26 535        | 4 486            | (22 050)        | -492%           | 14 970    |
| Debtors & creditors analysis                                  | 0-30 Days | 31-60 Days         | 61-90 Days         | 91-120 Days    | 121-150 Dys   | 151-180 Dys      | 181 Dys-1<br>Yr | Over 1Yr        | Total     |
| Debtors Age Analysis                                          |           |                    |                    |                |               |                  |                 |                 |           |
| IDEDICIS AUE AHAIVSIS                                         | 1         |                    |                    |                | 40.700        | 44.000           | 0.200           | ########        | 565 019   |
|                                                               | 10 016    | 10 976             | 10 133             | 10 800         | 10 /98 1      | 14.30h           | 9.309           | ############    |           |
| Total By Income Source                                        | 10 016    | 10 976             | 10 133             | 10 800         | 10 798        | 14 306           | 9 309           | ########        | 303 019   |
|                                                               | 10 016    | 10 976             | 10 133             | 10 800         | 10 /98        | 14 300           | 9 309           | 0%              | 505 019   |