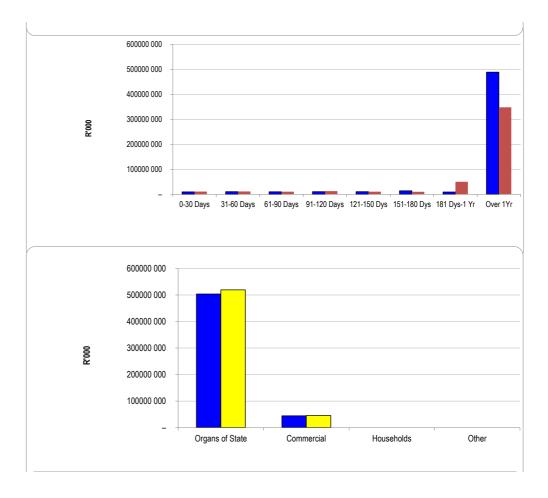

E-mail address

FS163 Mohokare - Table C1 Monthly Budget Statement Summary - M06 - December

| B                                                             | 2022/23   |                    |                    |                | Budget Year 2 |                  |                 |                 | = 11.1    |
|---------------------------------------------------------------|-----------|--------------------|--------------------|----------------|---------------|------------------|-----------------|-----------------|-----------|
| Description                                                   | Audited   | Original<br>Budget | Adjusted<br>Budget | Monthly actual | YearTD actual | YearTD<br>budget | YTD<br>variance | YTD<br>variance | Full Year |
| R thousands                                                   | Outcome   | Duuget             | Dudget             |                |               | buuget           | variance        | variance %      | Forecast  |
| Financial Performance                                         |           |                    |                    |                |               |                  |                 | ,,              |           |
| Property rates                                                | 12 991    | 11 662             | _                  | 936            | 11 479        | 5 831            | 5 647           | 97%             | 11 662    |
| Service charges                                               | 101 874   | 114 245            | _                  | 4 486          | 24 412        | 57 122           | (32 710)        | -57%            | 114 245   |
| Investment revenue                                            | 86        | 265                | _                  | _              | (2)           | 132              | (135)           | -102%           | 265       |
| Transfers and subsidies - Operational                         | 98 991    | 96 733             | _                  | _              | 29 701        | 48 366           | (18 665)        | -39%            | 96 733    |
| Other own revenue                                             | 45 690    | 54 416             | _                  | 3 704          | 21 951        | 27 208           | (5 257)         | -19%            | 30 733    |
| Total Revenue (excluding capital transfers and                | 259 631   | 277 321            |                    | 9 125          | 87 541        | 138 660          | (51 120)        | -19%            | 277 321   |
| contributions)                                                | 255 051   | 211 321            |                    | 3 123          | 07 341        | 130 000          | (31 120)        | -31 /0          | 211 321   |
| Employee costs                                                | 85 883    | 88 588             | _                  | 7 228          | 44 077        | 44 294           | (217)           | 0%              | 88 588    |
| Remuneration of Councillors                                   | 5 392     | 5 327              | _                  | 437            | 2 633         | 2 663            | (30)            | -1%             | 5 327     |
| Depreciation and amortisation                                 | 26 807    | 23 060             | _                  | -              | _             | 11 530           | (11 530)        | -100%           | 23 060    |
| Interest                                                      | 15 828    | 19 489             | _                  | 1              | 692           | 9 745            | (9 053)         | -93%            | 19 489    |
|                                                               | 36 010    | 57 127             | _                  | ·              | 7 928         | 28 564           | , ,             | -72%            | 57 127    |
| Inventory consumed and bulk purchases Transfers and subsidies | 30 0 10   | 31 121             |                    | -              |               | 20 304           | (20 636)        | -12/0           | 31 121    |
|                                                               | 04 040    | 00 504             | _                  |                | 20,202        | 44.004           | (24.000)        | E 40/           | 00 504    |
| Other expenditure                                             | 81 213    | 88 581             | -                  | 2 073          | 20 202        | 44 291           | (24 088)        | -54%            | 88 581    |
| Total Expenditure                                             | 251 133   | 282 172            | _                  | 9 740          | 75 533        | 141 086          | (65 553)        | -46%<br>F05%    | 282 172   |
| Surplus/(Deficit)                                             | 8 498     | (4 851)            | -                  | (614)          | 12 008        | (2 425)          | 14 434          | -595%           | (4 851    |
| Transfers and subsidies - capital (monetary allocations)      | 3 283     | 49 603             | _                  | _              | -             | 24 801           | (24 801)        | -100%           | 49 603    |
| Transfers and subsidies - capital (in-kind)                   | _         | _                  | -                  | _              | _             | _                |                 |                 |           |
| Surplus/(Deficit) after capital transfers &                   | 11 782    | 44 752             | _                  | (614)          | 12 008        | 22 376           | (10 368)        | -46%            | 44 752    |
| Share of surplus/ (deficit) of associate                      | _         | _                  | _                  | _              | _             | _                | -               |                 | _         |
| Surplus/ (Deficit) for the year                               | 11 782    | 44 752             | -                  | (614)          | 12 008        | 22 376           | (10 368)        | -46%            | 44 752    |
| Capital expenditure & funds sources                           |           |                    |                    |                |               |                  |                 |                 |           |
| Capital expenditure                                           | 8 043     | 50 153             | -                  | 2 979          | 13 373        | 25 076           | (11 703)        | -47%            | 50 153    |
| Capital transfers recognised                                  | 7 713     | 48 568             | _                  | 1 634          | 11 195        | 24 284           | (13 089)        | -54%            | 48 568    |
| Borrowing                                                     | -         | _                  | _                  | _              | -             | _                | _               |                 | _         |
| Internally generated funds                                    | 330       | 1 585              | _                  | _              | 833           | 792              | 40              | 5%              | 1 585     |
| Total sources of capital funds                                | 8 043     | 50 153             | -                  | 1 634          | 12 028        | 25 076           | (13 048)        | -52%            | 50 153    |
| Financial position                                            |           |                    |                    |                |               |                  |                 |                 |           |
| Total current assets                                          | 168 018   | 56 695             | _                  |                | 238 323       |                  |                 |                 | 56 695    |
| Total non current assets                                      | 710 098   | 747 975            |                    |                | 721 876       |                  |                 |                 | 747 975   |
| Total current liabilities                                     | 259 586   | 175 046            |                    |                | 330 145       |                  |                 |                 | 175 046   |
| Total non current liabilities                                 | 206 084   | 169 775            | _                  |                | 206 084       |                  |                 |                 | 169 775   |
| Community wealth/Equity                                       | 428 700   | 459 849            | _                  |                | 423 970       |                  |                 |                 | 459 849   |
| , , ,                                                         | 420 / 00  | 409 049            |                    |                | 423 310       |                  |                 |                 | 409 049   |
| Cash flows                                                    |           |                    |                    |                |               |                  |                 |                 |           |
| Net cash from (used) operating                                | 72 471    | 55 935             | _                  | (5 697)        |               | 27 967           | (1 683)         | -6%             | 55 935    |
| Net cash from (used) investing                                | 9 154     | (50 153)           | -                  | (6 307)        | (12 303)      | (25 076)         | (12 774)        | 51%             | (50 153)  |
| Net cash from (used) financing                                | (94)      | -                  | _                  | -              | -             | -                | _               |                 | -         |
| Cash/cash equivalents at the month/year end                   | 83 125    | 7 377              | _                  | -              | 26 535        | 4 486            | (22 050)        | -492%           | 14 970    |
| Debtors & creditors analysis                                  | 0-30 Days | 31-60 Days         | 61-90 Days         | 91-120 Days    | 121-150 Dys   | 151-180 Dys      | 181 Dys-1<br>Yr | Over 1Yr        | Total     |
| Debtors Age Analysis                                          |           |                    |                    |                |               |                  |                 |                 |           |
| IDEDICIS AUE AHAIVSIS                                         | 1         |                    |                    |                | 40.700        | 44.000           | 0.200           | ########        | 565 019   |
|                                                               | 10 016    | 10 976             | 10 133             | 10 800         | 10 /98 1      | 14.30h           | 9.309           | ############    |           |
| Total By Income Source                                        | 10 016    | 10 976             | 10 133             | 10 800         | 10 798        | 14 306           | 9 309           | ########        | 303 019   |
|                                                               | 10 016    | 10 976             | 10 133             | 10 800         | 10 /98        | 14 300           | 9 309           | 0%              | 505 019   |